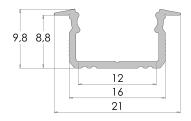

# Dimensions [mm]:

| Additional information |                        |  |
|------------------------|------------------------|--|
| Profile type           | recessed standard      |  |
| LED strip width        | max. 12mm              |  |
| Standard lengths       | 1000mm, 2020mm, 3000mm |  |
| Installation method    | screws, glue           |  |