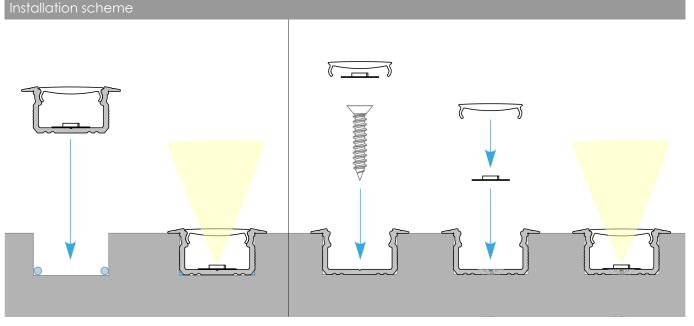

Example of assembly with adhesive.

Example of screw installation.

\* AS - silver anodized, LB - black powder coated, LW - white powder coated, RW - raw aluminum \*\* 1000 - 1 m, 2020 - 2,02m, 3000 - 3m