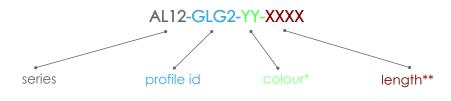

Example of assembly with adhesive.

Example of screw installation.

\* AS - silver anodized, LB - black powder coated, LW - white powder coated, RW - raw aluminum \*\* 1000 - 1 m, 2020 - 2,02m, 3000 - 3m